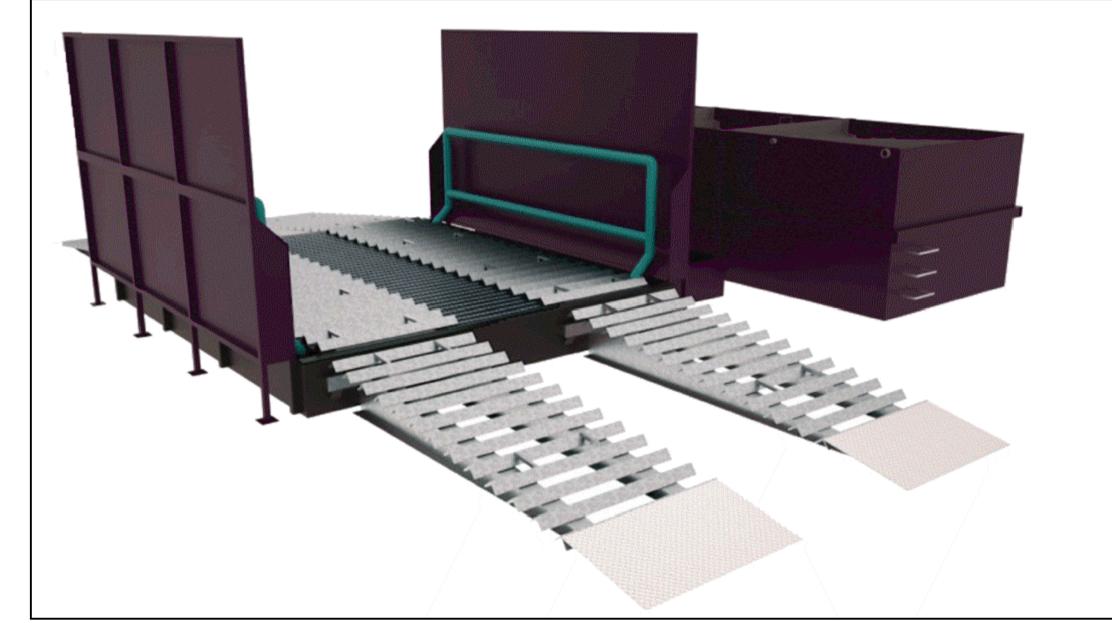

EXAMPLE OF WHEEL WASH EQUIPMENT

If Applicable: Ordnance Survey Ireland Licence No. CYAL50221678 © Ordnance Survey Ireland and Government of Ireland

No part of this document may be reproduced or transmitted in any form or stored in any retrieval system of any nature without the written permission of Fehily Timoney & Company as copyright holder except as agreed for use on the project for which the document was originally issued. Do not scale. Use figured dimensions only. If in doubt - Ask!