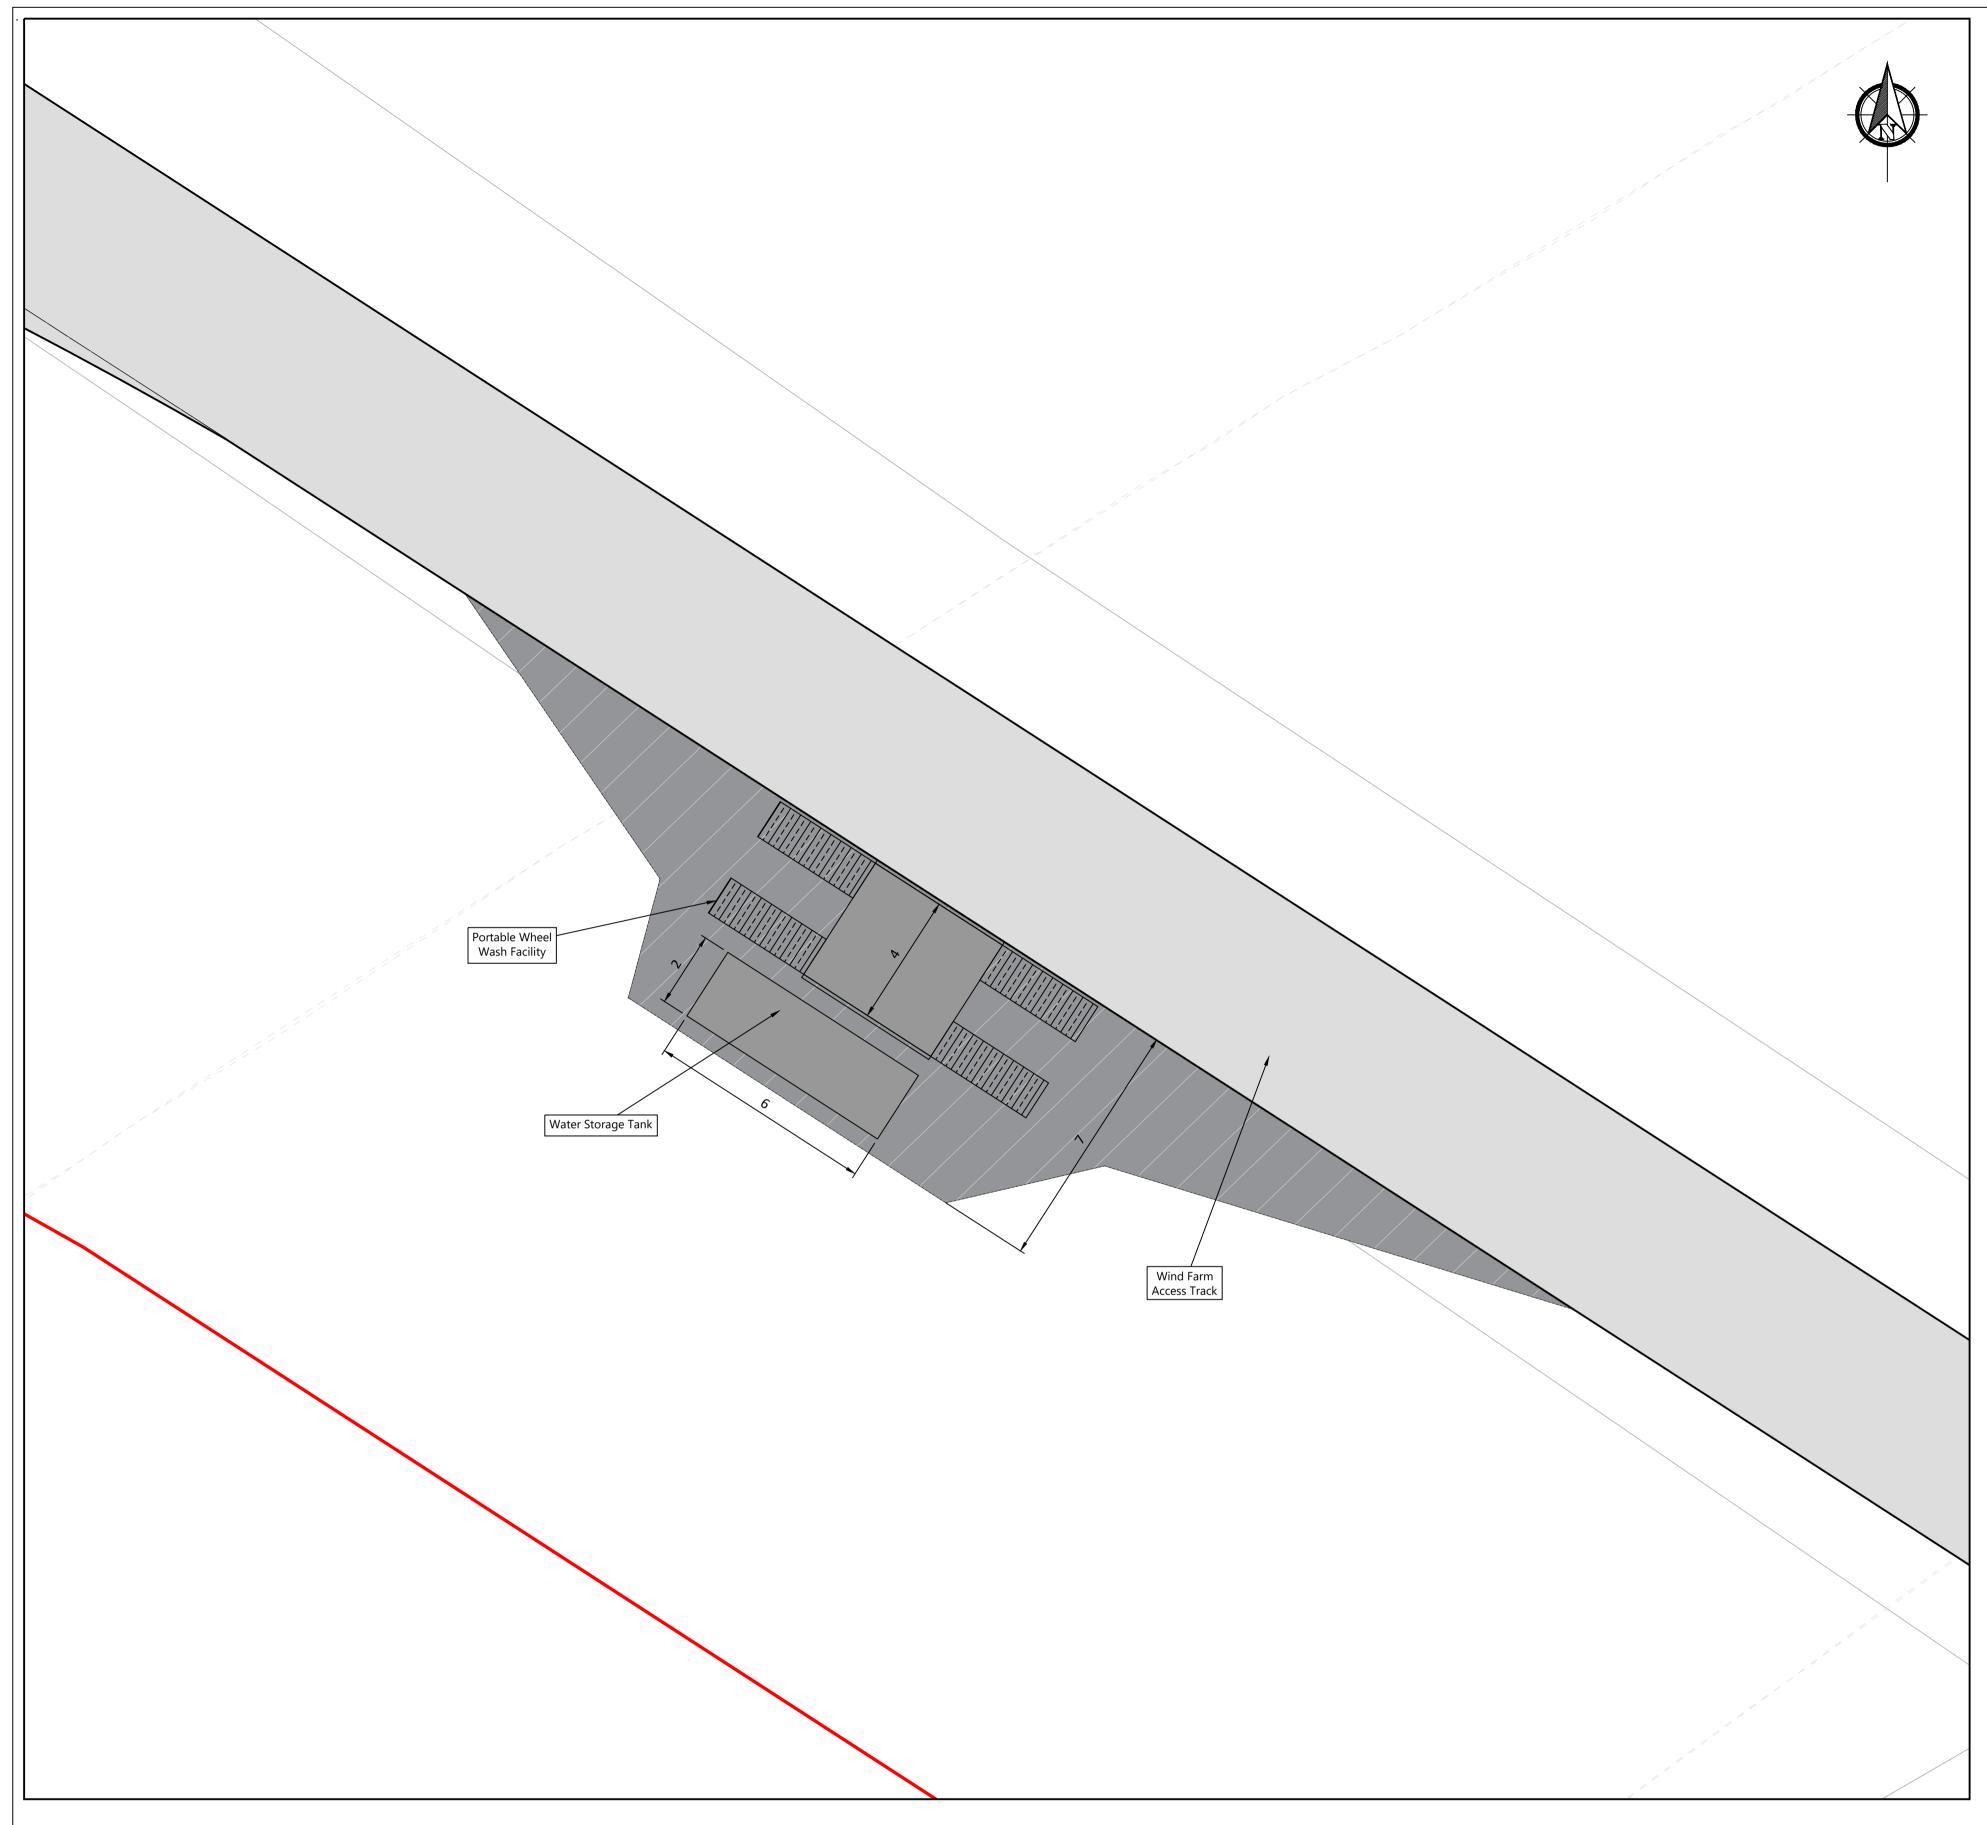

|   | PROJECT |                            | CLIENT           |                     |                      |                        |     |
|---|---------|----------------------------|------------------|---------------------|----------------------|------------------------|-----|
|   |         |                            |                  |                     | ENADOVAJED           |                        |     |
|   |         | COUMNAGAPPUL WINDFARM EIAR |                  | EMPOWER             |                      |                        |     |
|   |         |                            |                  |                     |                      |                        |     |
|   | SHEET   |                            | Date             | 10.10.23            | Project number P2360 | Scale (@ A1-)<br>1:100 |     |
|   |         | WHEEL WASH DETAILS         | Drawn by         | NS                  | Drawing Number       |                        | Rev |
|   |         |                            | Checked by       | RM                  | P2360-0300-0021      |                        | A   |
| _ | •       |                            | O:\ACAD\2020\P23 | 860\P2360-0300-0021 |                      |                        | •   |